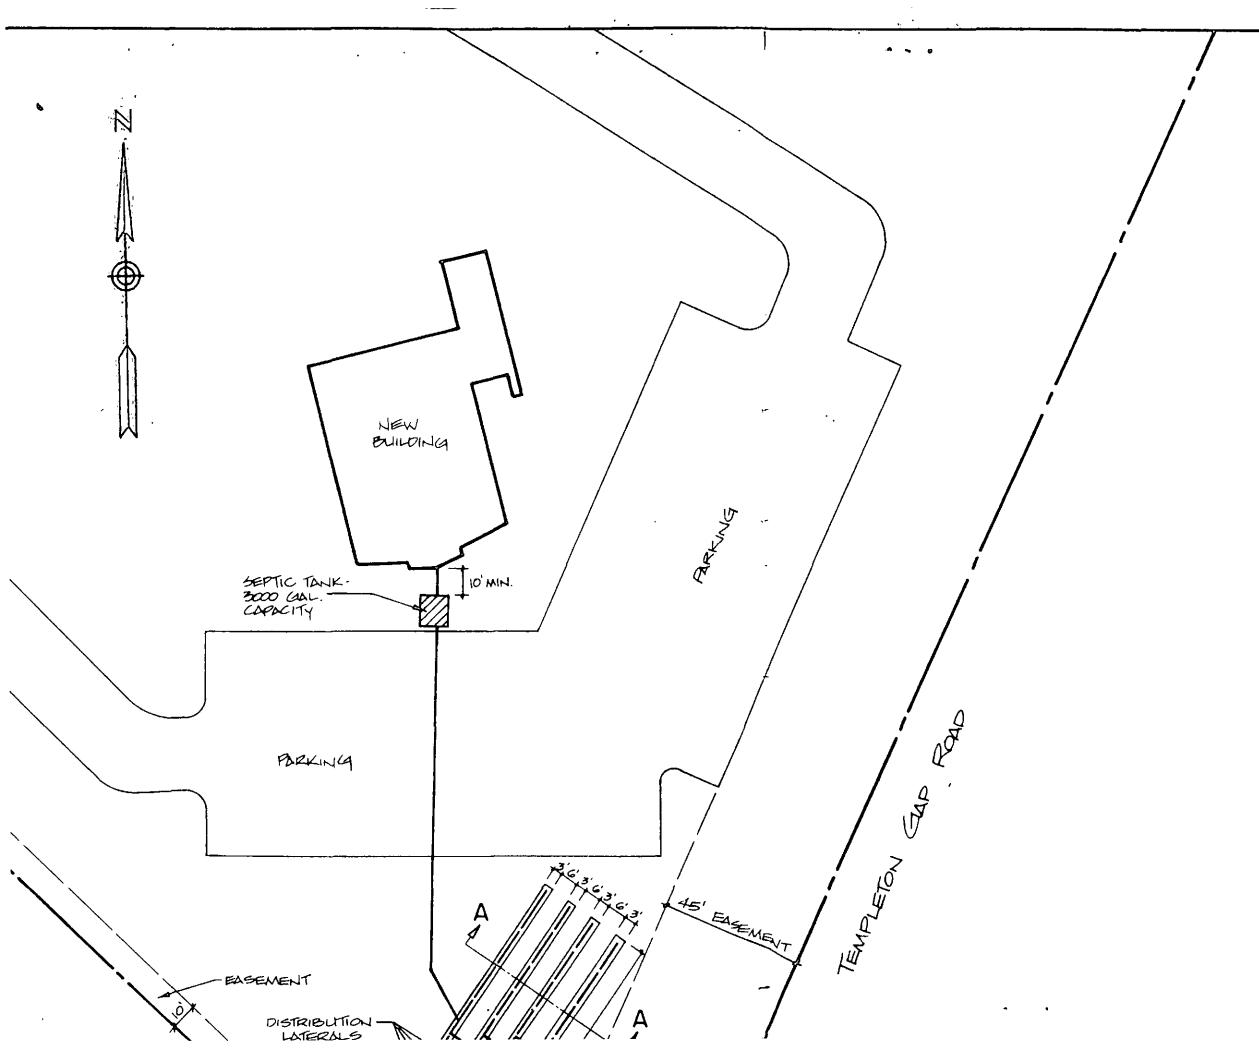

|                                                                                                                                                                                                                                                                                                                                                                                                                                                                                                                      | D COUNTY • COUNTY HEALTH DEPAR<br>e Avenue • Colorado Springs, Colorado<br>PERMIT<br>DIFY ANY INDIVIDUAL SEWAGE DISI | • 636-0125<br>Receipt No            |  |  |  |
|----------------------------------------------------------------------------------------------------------------------------------------------------------------------------------------------------------------------------------------------------------------------------------------------------------------------------------------------------------------------------------------------------------------------------------------------------------------------------------------------------------------------|----------------------------------------------------------------------------------------------------------------------|-------------------------------------|--|--|--|
| Issued To Evangel Bibl                                                                                                                                                                                                                                                                                                                                                                                                                                                                                               | e Church                                                                                                             | Date5/29/84                         |  |  |  |
| Address of Property 3090 Templet                                                                                                                                                                                                                                                                                                                                                                                                                                                                                     |                                                                                                                      |                                     |  |  |  |
| Sewage-Disposal System work to be performed by Phone<br>This Permit is issued in accordance with 25-10-106 Colorado Revised Statutes 1973, as amended. PERMIT EXPIRES upon com<br>pletion-installation of sewage-disposal system or at the end of six (6) months from date of issue — whichever occurs first — (unless work<br>is in progress).<br>— THIS PERMIT DOES NOT DENOTE APPROVAL OF FORING AND ACREAGE REQUIREMENTS —<br>\$145.00 - Fee not refundable<br>PERMIT FEE DIRECTOR OUT - COUNDY FIGURD PARTMENT. |                                                                                                                      |                                     |  |  |  |
| November 29, 1984                                                                                                                                                                                                                                                                                                                                                                                                                                                                                                    | SHJowld.                                                                                                             | - ar ma                             |  |  |  |
| UATE OF EXPINATION                                                                                                                                                                                                                                                                                                                                                                                                                                                                                                   | ENVIRONMENTALIST                                                                                                     | I. 48 HOUR ADVANCE NOTICE REQUIRED. |  |  |  |
| SEPTIC TANK SIZE                                                                                                                                                                                                                                                                                                                                                                                                                                                                                                     | _GALLONS TOTAL ABSORPTI                                                                                              | ON AREA 1162 SQ. FT.                |  |  |  |
| TRENCH SYSTEM                                                                                                                                                                                                                                                                                                                                                                                                                                                                                                        | BED SYSTEM                                                                                                           | SEEPAGE PIT SYSTEM                  |  |  |  |
| 387 ft. of trench 36 inches wide                                                                                                                                                                                                                                                                                                                                                                                                                                                                                     | ft. xft.                                                                                                             | rings or diam. x w/d                |  |  |  |
| NOTES: Must meet minimum d<br>theater, O.K. per engin                                                                                                                                                                                                                                                                                                                                                                                                                                                                | listance req. Can't use ol<br>eer design need engineer<br>- (97' X 3' Trenches).                                     | d, comp septic tank from            |  |  |  |

| -                                                             | - · · · · · · · · · · · · · · · · · · ·            |
|---------------------------------------------------------------|----------------------------------------------------|
| Date 8/16/83                                                  | · · · · ·                                          |
| EL P                                                          | ASO COUNTY HEALTH DEPARTMENT                       |
|                                                               | 501 NORTH FOOTE AVENUE                             |
| TAX SCHEDULE # C                                              | OLORADO SPRINGS, COLORADO                          |
| · · ·                                                         | 636-0125                                           |
| Application for permit to construc                            | ct, Remodel, or Install a Sewage Disposal System.  |
| Name of Owner Evangel Bible                                   | Church Phone                                       |
|                                                               |                                                    |
| Address of Property <u>5090 len</u>                           | poteton Gap 5020 Austin Bluffs Phiny               |
| Legal Description of Property _                               | t & Block 13                                       |
|                                                               |                                                    |
| Owner's Address (if different)                                | Phone                                              |
| Systems Contractor                                            | Address                                            |
| Type of Construction Church                                   | source and type                                    |
| Type or Construction <u>Church</u>                            | of water supply <u>WELL</u>                        |
| Size of Lot                                                   |                                                    |
| The construction of the Sewage Dis                            | posal System will comply with all applicable Laws, |
| Ordinances, Standards or Resolutio                            |                                                    |
| BEAT T                                                        | H DEPARTMENT USE ONLY                              |
| neae 11                                                       | n DEFARIMENT USE UNET                              |
| Permit Number                                                 | Receipt Number                                     |
| Number of Bodrooms, 1/4 Tank Capacity                         | y <u>3000</u> gallons Absorption area //62 Sq. Ft. |
| /                                                             |                                                    |
| Remarks CONU. E ENGINEER S                                    | ITE OK WILL DESIGN SYSTEM ( DE GOODE ; ROCKI       |
| MOUNTPIN GEOFFAMILICAL)                                       | UST MEET MINIMUM DISPANCE REQUIREMENTS             |
|                                                               |                                                    |
|                                                               | septie tank from theater OK per                    |
| APPLICATION IS (L) AF                                         | PPROVED () DENIED Manger                           |
| ENVIRONMENTALIST ALLEGIA                                      | DATE 8/16 19 83                                    |
|                                                               | WILL INCLUDE THE FOLLOWING need engine             |
|                                                               |                                                    |
|                                                               | of this sheet or on a seperate sheet. The unsplic  |
| 1. Streams, Lakes, Ponds, Irrigati                            | on Ditches and other Water Courses                 |
| 2. North Direction                                            | 6. Location of Proposed Septic System              |
|                                                               |                                                    |
| 3. Location of Property Line                                  | 7. Location of percolation test                    |
| 4. Buildings                                                  | 8. Geographical features                           |
| 5. Wells                                                      | / 9. Other Information as required                 |
| 28713                                                         | - transk                                           |
| 2011                                                          | Trence                                             |
| •                                                             |                                                    |
| in la la                                                      | (1 here)                                           |
| 5. Wells $387^{\prime}x^{3}$<br>EHS - 6/9/76 - SEWAGE 4 (97 x | 3. trences/                                        |
|                                                               |                                                    |
| · .                                                           |                                                    |
|                                                               |                                                    |
|                                                               |                                                    |