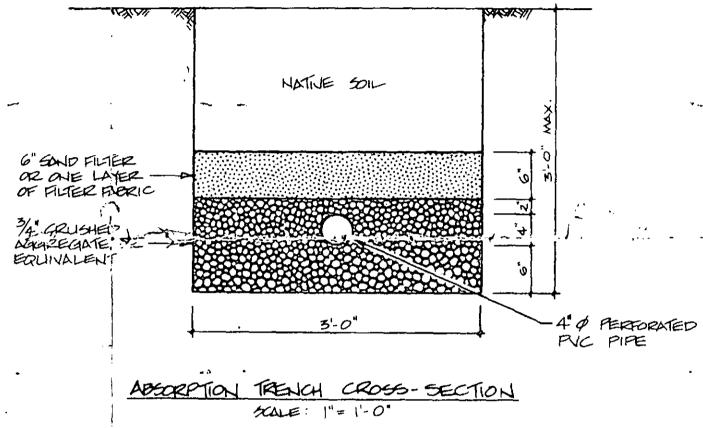

.

1 1 1 A

A. 11. 2

- o Type of o Sewage System
- Aver: Tota) Maxir 2
  - Percoli Q

-A1

SOIL PI

 $0 - 4^{\circ}$  $4^{\circ} - 9^{\circ}$ 

Require 0

Septic 0

CONSTRUCT:

- 1. The a same a latera latera distr: Eithen
  - 2. All excep shall

### STRIBUTION LINE TIC TANK (NON-PERFORATED)

Ľ

FTON CAR

3'

|          |            | · .                                             |
|----------|------------|-------------------------------------------------|
|          | í <b>o</b> | Septic                                          |
|          | ) CON      | STRUCT:                                         |
|          | F 1.       | The<br>same<br>later<br>later<br>distr<br>Eithe |
|          | 2.         | All<br>excep<br>shall                           |
| ÎN ÎN ÎN | 3.         | Inlet<br>fall<br>of c<br>dista<br>the s         |
|          | <b>4.</b>  | Septi<br>Healt                                  |