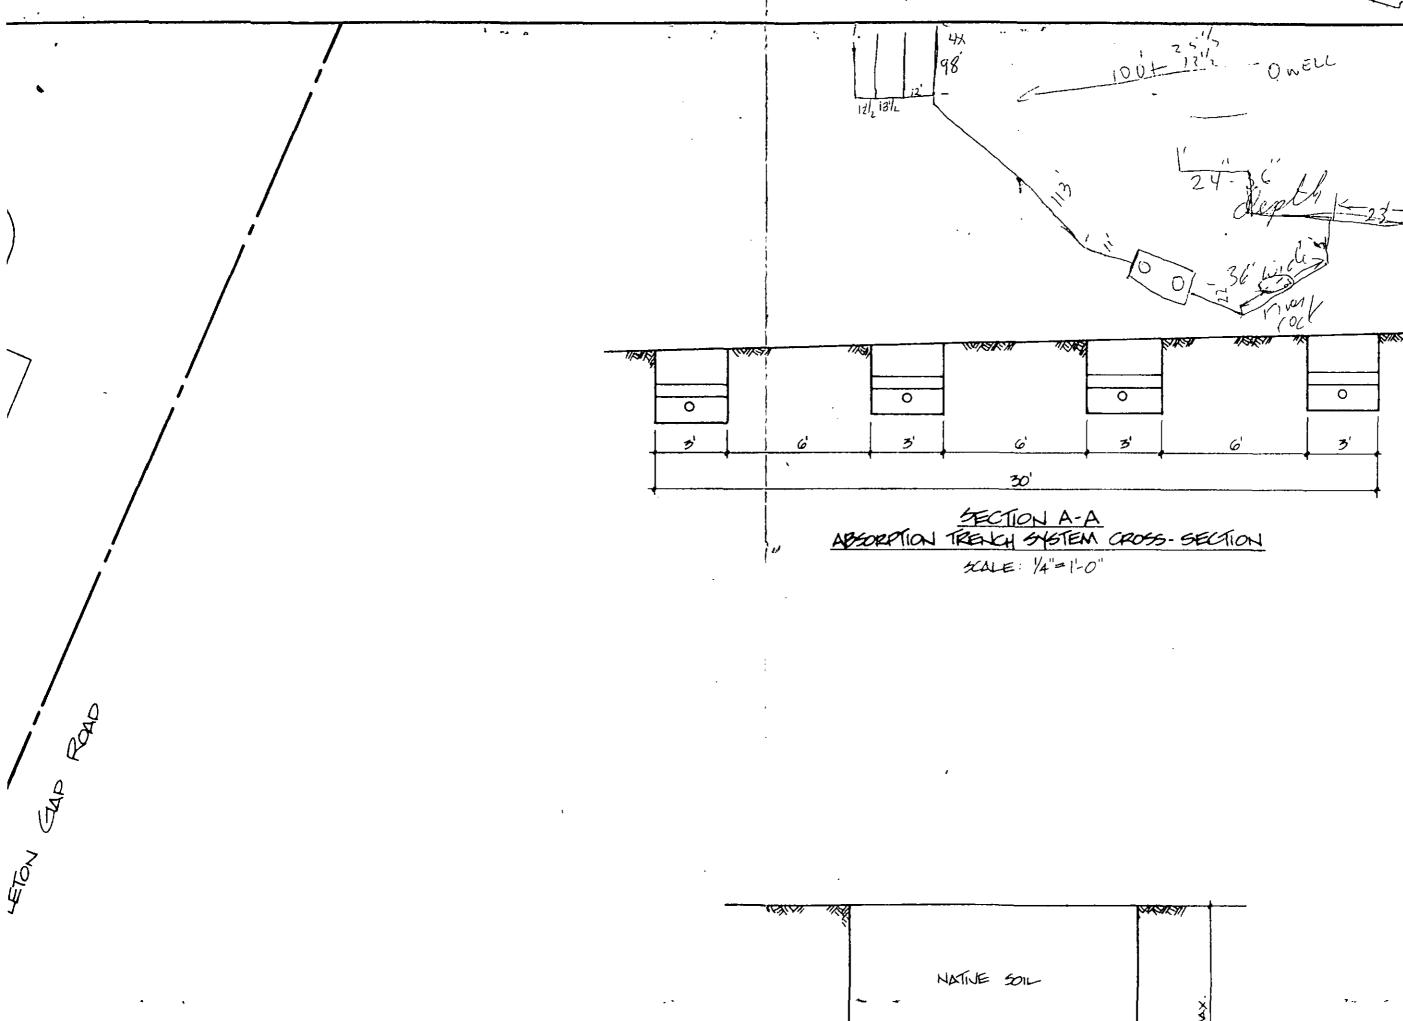

|                                                                                                                                                                                                                                                                                                                                                                                                                                                                                                                      | D COUNTY • COUNTY HEALTH DEPAR<br>e Avenue • Colorado Springs, Colorado<br>PERMIT<br>DIFY ANY INDIVIDUAL SEWAGE DISI | • 636-0125<br>Receipt No            |  |  |  |
|----------------------------------------------------------------------------------------------------------------------------------------------------------------------------------------------------------------------------------------------------------------------------------------------------------------------------------------------------------------------------------------------------------------------------------------------------------------------------------------------------------------------|----------------------------------------------------------------------------------------------------------------------|-------------------------------------|--|--|--|
| Issued To Evangel Bibl                                                                                                                                                                                                                                                                                                                                                                                                                                                                                               | e Church                                                                                                             | Date5/29/84                         |  |  |  |
| Address of Property 3090 Templet                                                                                                                                                                                                                                                                                                                                                                                                                                                                                     |                                                                                                                      |                                     |  |  |  |
| Sewage-Disposal System work to be performed by Phone<br>This Permit is issued in accordance with 25-10-106 Colorado Revised Statutes 1973, as amended. PERMIT EXPIRES upon com<br>pletion-installation of sewage-disposal system or at the end of six (6) months from date of issue — whichever occurs first — (unless work<br>is in progress).<br>— THIS PERMIT DOES NOT DENOTE APPROVAL OF FORING AND ACREAGE REQUIREMENTS —<br>\$145.00 - Fee not refundable<br>PERMIT FEE DIRECTOR OUT - COUNDY FIGURD PARTMENT. |                                                                                                                      |                                     |  |  |  |
| November 29, 1984                                                                                                                                                                                                                                                                                                                                                                                                                                                                                                    | SHJowld.                                                                                                             | - ar ma                             |  |  |  |
| UATE OF EXPINATION                                                                                                                                                                                                                                                                                                                                                                                                                                                                                                   | ENVIRONMENTALIST                                                                                                     | I. 48 HOUR ADVANCE NOTICE REQUIRED. |  |  |  |
| SEPTIC TANK SIZE                                                                                                                                                                                                                                                                                                                                                                                                                                                                                                     | _GALLONS TOTAL ABSORPTI                                                                                              | ON AREA 1162 SQ. FT.                |  |  |  |
| TRENCH SYSTEM                                                                                                                                                                                                                                                                                                                                                                                                                                                                                                        | BED SYSTEM                                                                                                           | SEEPAGE PIT SYSTEM                  |  |  |  |
| 387 ft. of trench 36 inches wide                                                                                                                                                                                                                                                                                                                                                                                                                                                                                     | ft. xft.                                                                                                             | rings or diam. x w/d                |  |  |  |
| NOTES: Must meet minimum d<br>theater, O.K. per engin                                                                                                                                                                                                                                                                                                                                                                                                                                                                | listance req. Can't use ol<br>eer design need engineer<br>- (97' X 3' Trenches).                                     | d, comp septic tank from            |  |  |  |

| -                                                             | - · · · · · · · · · · · · · · · · · · ·            |
|---------------------------------------------------------------|----------------------------------------------------|
| Date 8/16/83                                                  | · · · · ·                                          |
| EL P                                                          | ASO COUNTY HEALTH DEPARTMENT                       |
|                                                               | 501 NORTH FOOTE AVENUE                             |
| TAX SCHEDULE # C                                              | OLORADO SPRINGS, COLORADO                          |
| · · ·                                                         | 636-0125                                           |
| Application for permit to construc                            | ct, Remodel, or Install a Sewage Disposal System.  |
| Name of Owner Evangel Bible                                   | Church Phone                                       |
|                                                               |                                                    |
| Address of Property <u>5090 len</u>                           | poteton Gap 5020 Austin Bluffs Phiny               |
| Legal Description of Property _                               | t & Block 13                                       |
|                                                               |                                                    |
| Owner's Address (if different)                                | Phone                                              |
| Systems Contractor                                            | Address                                            |
| Type of Construction Church                                   | source and type                                    |
| Type or Construction <u>Church</u>                            | of water supply <u>WELL</u>                        |
| Size of Lot                                                   |                                                    |
| The construction of the Sewage Dis                            | posal System will comply with all applicable Laws, |
| Ordinances, Standards or Resolutio                            |                                                    |
| BEAT T                                                        | H DEPARTMENT USE ONLY                              |
| neae 11                                                       | n DEFARIMENT USE UNET                              |
| Permit Number                                                 | Receipt Number                                     |
| Number of Bodrooms, 1/4 Tank Capacity                         | y <u>3000</u> gallons Absorption area //62 Sq. Ft. |
| /                                                             |                                                    |
| Remarks CONU. E ENGINEER S                                    | ITE OK WILL DESIGN SYSTEM ( DE GOODE ; ROCKI       |
| MOUNTPIN GEOFFAMILICAL)                                       | UST MEET MINIMUM DISPANCE REQUIREMENTS             |
|                                                               |                                                    |
|                                                               | septie tank from theater OK per                    |
| APPLICATION IS (L) AF                                         | PPROVED () DENIED Manger                           |
| ENVIRONMENTALIST ALLEGIA                                      | DATE 8/16 19 83                                    |
|                                                               | WILL INCLUDE THE FOLLOWING need engine             |
|                                                               |                                                    |
|                                                               | of this sheet or on a seperate sheet. The unsplic  |
| 1. Streams, Lakes, Ponds, Irrigati                            | on Ditches and other Water Courses                 |
| 2. North Direction                                            | 6. Location of Proposed Septic System              |
|                                                               |                                                    |
| 3. Location of Property Line                                  | 7. Location of percolation test                    |
| 4. Buildings                                                  | 8. Geographical features                           |
| 5. Wells                                                      | / 9. Other Information as required                 |
| 28713                                                         | - transk                                           |
| 2011                                                          | Trence                                             |
| •                                                             |                                                    |
| in la la                                                      | (1 here)                                           |
| 5. Wells $387^{\prime}x^{3}$<br>EHS - 6/9/76 - SEWAGE 4 (97 x | 3. trences/                                        |
|                                                               |                                                    |
| · .                                                           |                                                    |
|                                                               |                                                    |
|                                                               |                                                    |