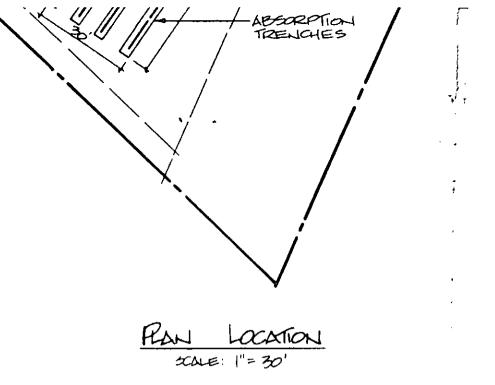

|                                                                                                                                                                                                                                                                                                                                                                                                                                                                                                                      | D COUNTY • COUNTY HEALTH DEPAR<br>e Avenue • Colorado Springs, Colorado<br>PERMIT<br>DIFY ANY INDIVIDUAL SEWAGE DISI | • 636-0125<br>Receipt No            |  |  |  |
|----------------------------------------------------------------------------------------------------------------------------------------------------------------------------------------------------------------------------------------------------------------------------------------------------------------------------------------------------------------------------------------------------------------------------------------------------------------------------------------------------------------------|----------------------------------------------------------------------------------------------------------------------|-------------------------------------|--|--|--|
| Issued To Evangel Bibl                                                                                                                                                                                                                                                                                                                                                                                                                                                                                               | e Church                                                                                                             | Date5/29/84                         |  |  |  |
| Address of Property 3090 Templet                                                                                                                                                                                                                                                                                                                                                                                                                                                                                     |                                                                                                                      |                                     |  |  |  |
| Sewage-Disposal System work to be performed by Phone<br>This Permit is issued in accordance with 25-10-106 Colorado Revised Statutes 1973, as amended. PERMIT EXPIRES upon com<br>pletion-installation of sewage-disposal system or at the end of six (6) months from date of issue — whichever occurs first — (unless work<br>is in progress).<br>— THIS PERMIT DOES NOT DENOTE APPROVAL OF FORING AND ACREAGE REQUIREMENTS —<br>\$145.00 - Fee not refundable<br>PERMIT FEE DIRECTOR OUT - COUNDY FIGURD PARTMENT. |                                                                                                                      |                                     |  |  |  |
| November 29, 1984                                                                                                                                                                                                                                                                                                                                                                                                                                                                                                    | SHJowld.                                                                                                             | - ar ma                             |  |  |  |
| UATE OF EXPINATION                                                                                                                                                                                                                                                                                                                                                                                                                                                                                                   | ENVIRONMENTALIST                                                                                                     | I. 48 HOUR ADVANCE NOTICE REQUIRED. |  |  |  |
| SEPTIC TANK SIZE                                                                                                                                                                                                                                                                                                                                                                                                                                                                                                     | _GALLONS TOTAL ABSORPTI                                                                                              | ON AREA 1162 SQ. FT.                |  |  |  |
| TRENCH SYSTEM                                                                                                                                                                                                                                                                                                                                                                                                                                                                                                        | BED SYSTEM                                                                                                           | SEEPAGE PIT SYSTEM                  |  |  |  |
| 387 ft. of trench 36 inches wide                                                                                                                                                                                                                                                                                                                                                                                                                                                                                     | ft. xft.                                                                                                             | rings or diam. x w/d                |  |  |  |
| NOTES: Must meet minimum d<br>theater, O.K. per engin                                                                                                                                                                                                                                                                                                                                                                                                                                                                | listance req. Can't use ol<br>eer design need engineer<br>- (97' X 3' Trenches).                                     | d, comp septic tank from            |  |  |  |

| -                                                             | - · · · · · · · · · · · · · · · · · · ·            |
|---------------------------------------------------------------|----------------------------------------------------|
| Date 8/16/83                                                  | · · · · ·                                          |
| EL P                                                          | ASO COUNTY HEALTH DEPARTMENT                       |
|                                                               | 501 NORTH FOOTE AVENUE                             |
| TAX SCHEDULE # C                                              | OLORADO SPRINGS, COLORADO                          |
| · · ·                                                         | 636-0125                                           |
| Application for permit to construc                            | ct, Remodel, or Install a Sewage Disposal System.  |
| Name of Owner Evangel Bible                                   | Church Phone                                       |
|                                                               |                                                    |
| Address of Property <u>5090 len</u>                           | poteton Gap 5020 Austin Bluffs Phiny               |
| Legal Description of Property _                               | t & Block 13                                       |
|                                                               |                                                    |
| Owner's Address (if different)                                | Phone                                              |
| Systems Contractor                                            | Address                                            |
| Type of Construction Church                                   | source and type                                    |
| Type or Construction <u>Church</u>                            | of water supply <u>WELL</u>                        |
| Size of Lot                                                   |                                                    |
| The construction of the Sewage Dis                            | posal System will comply with all applicable Laws, |
| Ordinances, Standards or Resolutio                            |                                                    |
| BEAT T                                                        | H DEPARTMENT USE ONLY                              |
| neae 11                                                       | n DEFARIMENT USE UNET                              |
| Permit Number                                                 | Receipt Number                                     |
| Number of Bodrooms, 1/4 Tank Capacity                         | y <u>3000</u> gallons Absorption area //62 Sq. Ft. |
| /                                                             |                                                    |
| Remarks CONU. E ENGINEER S                                    | ITE OK WILL DESIGN SYSTEM ( DE GOODE ; ROCKI       |
| MOUNTPIN GEOFFAMILICAL)                                       | UST MEET MINIMUM DISPANCE REQUIREMENTS             |
|                                                               |                                                    |
|                                                               | septie tank from theater OK per                    |
| APPLICATION IS (L) AF                                         | PPROVED () DENIED Manger                           |
| ENVIRONMENTALIST ALLEGIA                                      | DATE 8/16 19 83                                    |
|                                                               | WILL INCLUDE THE FOLLOWING need engine             |
|                                                               |                                                    |
|                                                               | of this sheet or on a seperate sheet. The unsplic  |
| 1. Streams, Lakes, Ponds, Irrigati                            | on Ditches and other Water Courses                 |
| 2. North Direction                                            | 6. Location of Proposed Septic System              |
|                                                               |                                                    |
| 3. Location of Property Line                                  | 7. Location of percolation test                    |
| 4. Buildings                                                  | 8. Geographical features                           |
| 5. Wells                                                      | / 9. Other Information as required                 |
| 28713                                                         | - transk                                           |
| 2011                                                          | Trence                                             |
| •                                                             |                                                    |
| in la la                                                      | (1 here)                                           |
| 5. Wells $387^{\prime}x^{3}$<br>EHS - 6/9/76 - SEWAGE 4 (97 x | 3. trences/                                        |
|                                                               |                                                    |
| · .                                                           |                                                    |
|                                                               |                                                    |
|                                                               |                                                    |