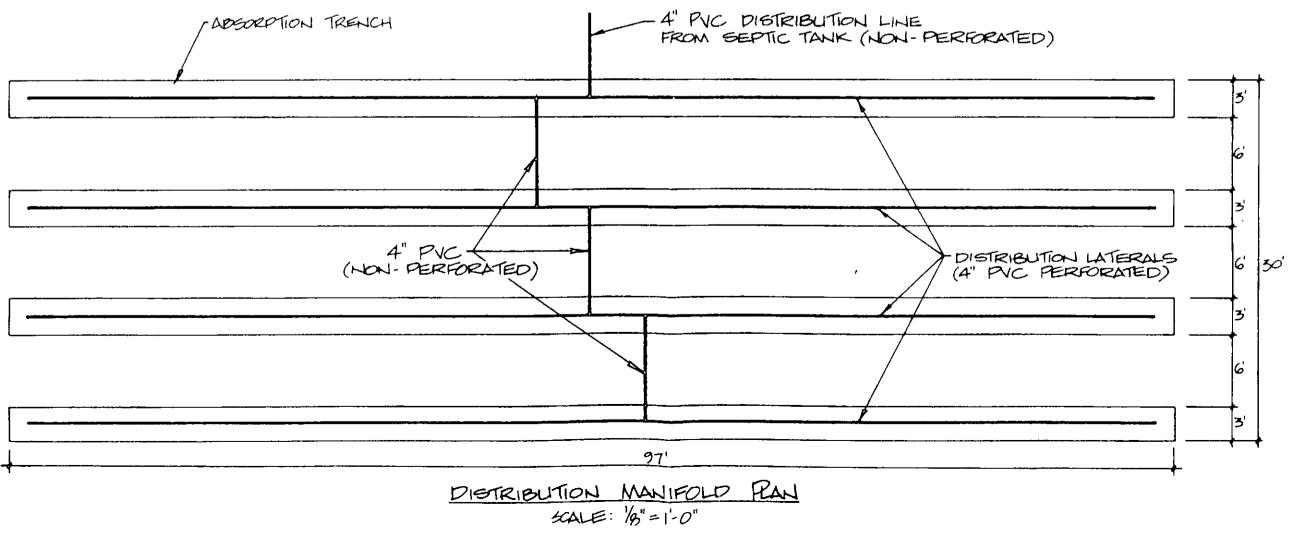

|                                                                                                                                                                                                                                                                                                                                                                                                                                                                                                                      | D COUNTY • COUNTY HEALTH DEPAR<br>e Avenue • Colorado Springs, Colorado<br>PERMIT<br>DIFY ANY INDIVIDUAL SEWAGE DISI | • 636-0125<br>Receipt No            |  |  |  |
|----------------------------------------------------------------------------------------------------------------------------------------------------------------------------------------------------------------------------------------------------------------------------------------------------------------------------------------------------------------------------------------------------------------------------------------------------------------------------------------------------------------------|----------------------------------------------------------------------------------------------------------------------|-------------------------------------|--|--|--|
| Issued To Evangel Bibl                                                                                                                                                                                                                                                                                                                                                                                                                                                                                               | e Church                                                                                                             | Date5/29/84                         |  |  |  |
| Address of Property 3090 Templet                                                                                                                                                                                                                                                                                                                                                                                                                                                                                     |                                                                                                                      |                                     |  |  |  |
| Sewage-Disposal System work to be performed by Phone<br>This Permit is issued in accordance with 25-10-106 Colorado Revised Statutes 1973, as amended. PERMIT EXPIRES upon com<br>pletion-installation of sewage-disposal system or at the end of six (6) months from date of issue — whichever occurs first — (unless work<br>is in progress).<br>— THIS PERMIT DOES NOT DENOTE APPROVAL OF FORING AND ACREAGE REQUIREMENTS —<br>\$145.00 - Fee not refundable<br>PERMIT FEE DIRECTOR OUT - COUNDY FIGURD PARTMENT. |                                                                                                                      |                                     |  |  |  |
| November 29, 1984                                                                                                                                                                                                                                                                                                                                                                                                                                                                                                    | SHJowld.                                                                                                             | - ar ma                             |  |  |  |
| UATE OF EXPINATION                                                                                                                                                                                                                                                                                                                                                                                                                                                                                                   | ENVIRONMENTALIST                                                                                                     | I. 48 HOUR ADVANCE NOTICE REQUIRED. |  |  |  |
| SEPTIC TANK SIZE                                                                                                                                                                                                                                                                                                                                                                                                                                                                                                     | _GALLONS TOTAL ABSORPTI                                                                                              | ON AREA 1162 SQ. FT.                |  |  |  |
| TRENCH SYSTEM                                                                                                                                                                                                                                                                                                                                                                                                                                                                                                        | BED SYSTEM                                                                                                           | SEEPAGE PIT SYSTEM                  |  |  |  |
| 387 ft. of trench 36 inches wide                                                                                                                                                                                                                                                                                                                                                                                                                                                                                     | ft. xft.                                                                                                             | rings or diam. x w/d                |  |  |  |
| NOTES: Must meet minimum d<br>theater, O.K. per engin                                                                                                                                                                                                                                                                                                                                                                                                                                                                | listance req. Can't use ol<br>eer design need engineer<br>- (97' X 3' Trenches).                                     | d, comp septic tank from            |  |  |  |

| -                                                             | - · · · · · · · · · · · · · · · · · · ·            |
|---------------------------------------------------------------|----------------------------------------------------|
| Date 8/16/83                                                  | · · · · ·                                          |
| EL P                                                          | ASO COUNTY HEALTH DEPARTMENT                       |
|                                                               | 501 NORTH FOOTE AVENUE                             |
| TAX SCHEDULE # C                                              | OLORADO SPRINGS, COLORADO                          |
| · · ·                                                         | 636-0125                                           |
| Application for permit to construc                            | ct, Remodel, or Install a Sewage Disposal System.  |
| Name of Owner Evangel Bible                                   | Church Phone                                       |
|                                                               |                                                    |
| Address of Property <u>5090 len</u>                           | poteton Gap 5020 Austin Bluffs Phiny               |
| Legal Description of Property _                               | t & Block 13                                       |
|                                                               |                                                    |
| Owner's Address (if different)                                | Phone                                              |
| Systems Contractor                                            | Address                                            |
| Type of Construction Church                                   | source and type                                    |
| Type or Construction <u>Church</u>                            | of water supply <u>WELL</u>                        |
| Size of Lot                                                   |                                                    |
| The construction of the Sewage Dis                            | posal System will comply with all applicable Laws, |
| Ordinances, Standards or Resolutio                            |                                                    |
| BEAT T                                                        | H DEPARTMENT USE ONLY                              |
| neae 11                                                       | n DEFARIMENT USE UNET                              |
| Permit Number                                                 | Receipt Number                                     |
| Number of Bodrooms, 1/4 Tank Capacity                         | y <u>3000</u> gallons Absorption area //62 Sq. Ft. |
| /                                                             |                                                    |
| Remarks CONU. E ENGINEER S                                    | ITE OK WILL DESIGN SYSTEM ( DE GOODE ; ROCKI       |
| MOUNTPIN GEOFFAMILICAL)                                       | UST MEET MINIMUM DISPANCE REQUIREMENTS             |
|                                                               |                                                    |
|                                                               | septie tank from theater OK per                    |
| APPLICATION IS (L) AF                                         | PPROVED () DENIED Manger                           |
| ENVIRONMENTALIST ALLEGIA                                      | DATE 8/16 19 83                                    |
|                                                               | WILL INCLUDE THE FOLLOWING need engine             |
|                                                               |                                                    |
|                                                               | of this sheet or on a seperate sheet. The unsplic  |
| 1. Streams, Lakes, Ponds, Irrigati                            | on Ditches and other Water Courses                 |
| 2. North Direction                                            | 6. Location of Proposed Septic System              |
|                                                               |                                                    |
| 3. Location of Property Line                                  | 7. Location of percolation test                    |
| 4. Buildings                                                  | 8. Geographical features                           |
| 5. Wells                                                      | / 9. Other Information as required                 |
| 28713                                                         | - transk                                           |
| 2011                                                          | Trence                                             |
| •                                                             |                                                    |
| in la la                                                      | (1 here)                                           |
| 5. Wells $387^{\prime}x^{3}$<br>EHS - 6/9/76 - SEWAGE 4 (97 x | 3. trences/                                        |
|                                                               |                                                    |
| · .                                                           |                                                    |
|                                                               |                                                    |
|                                                               |                                                    |

Septic 0

CONSTRUCT:

- 1. The a same a latera latera distr: Eithen
  - 2. All excep shall

### STRIBUTION LINE TIC TANK (NON-PERFORATED)

Ľ

FTON CAR

3'

|          |            | · .                                             |
|----------|------------|-------------------------------------------------|
|          | í <b>o</b> | Septic                                          |
|          | ) CON      | STRUCT:                                         |
|          | F 1.       | The<br>same<br>later<br>later<br>distr<br>Eithe |
|          | 2.         | All<br>excep<br>shall                           |
| ÎN ÎN ÎN | 3.         | Inlet<br>fall<br>of c<br>dista<br>the s         |
|          | <b>4.</b>  | Septi<br>Healt                                  |