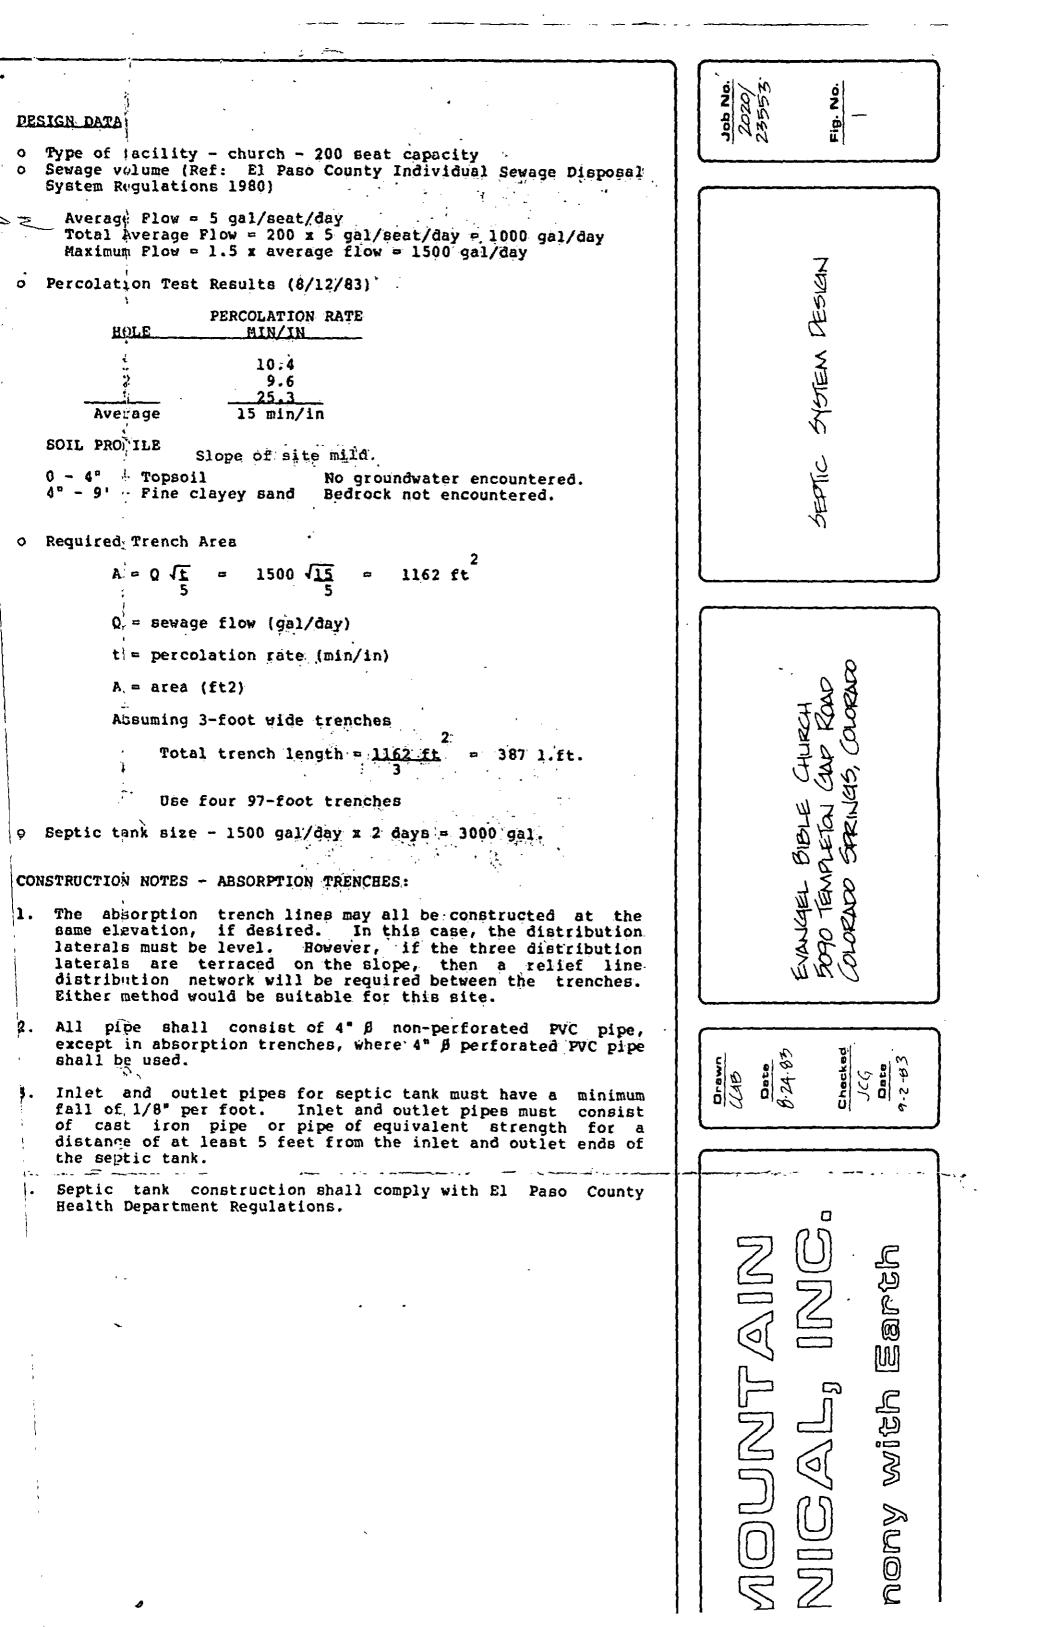

.

1 1 1 A

A. 11. 2

- o Type of o Sewage System
- Aver: Tota) Maxir 2
  - Percoli Q

-A1

SOIL PI

 $0 - 4^{\circ}$  $4^{\circ} - 9^{\circ}$ 

Require 0

Septic 0

CONSTRUCT:

- 1. The a same a latera latera distr: Eithen
  - 2. All excep shall

### STRIBUTION LINE TIC TANK (NON-PERFORATED)

Ľ

FTON CAR

3'

|          |            | · .                                             |
|----------|------------|-------------------------------------------------|
|          | í <b>o</b> | Septic                                          |
|          | ) CON      | STRUCT:                                         |
|          | F 1.       | The<br>same<br>later<br>later<br>distr<br>Eithe |
|          | 2.         | All<br>excep<br>shall                           |
| ÎN ÎN ÎN | 3.         | Inlet<br>fall<br>of c<br>dista<br>the s         |
|          | <b>4.</b>  | Septi<br>Healt                                  |