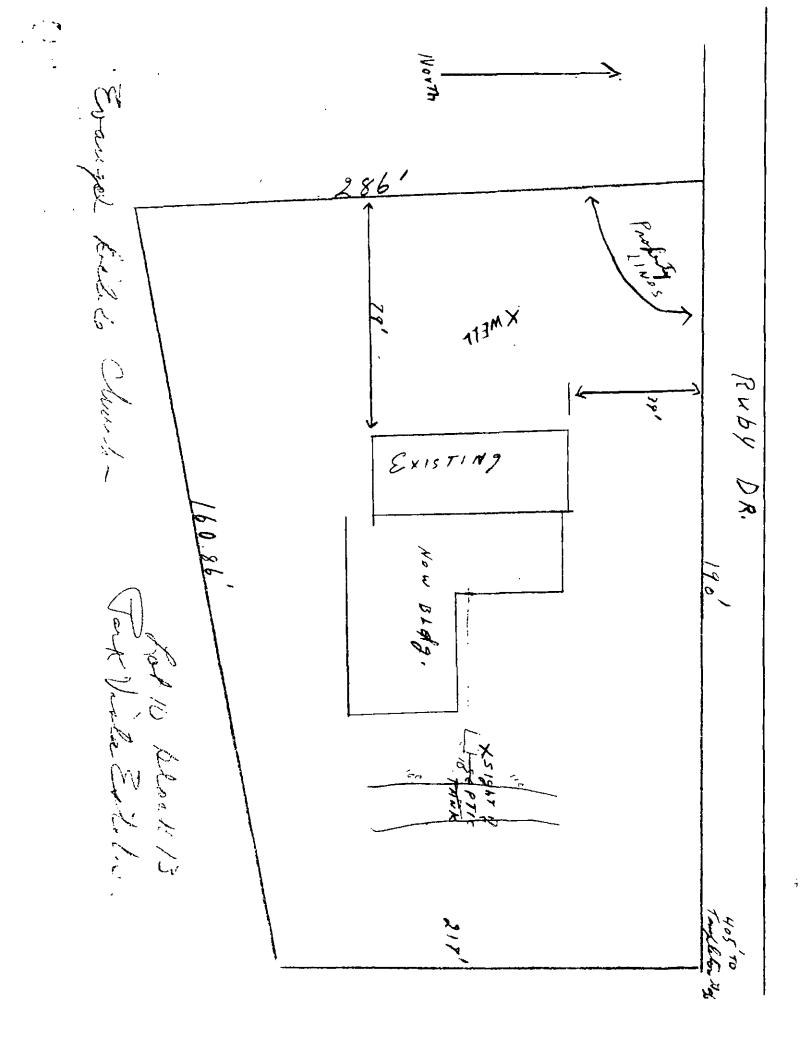

| -                                                             | - · · · · · · · · · · · · · · · · · · ·            |
|---------------------------------------------------------------|----------------------------------------------------|
| Date 8/16/83                                                  | · · · · ·                                          |
| EL P                                                          | ASO COUNTY HEALTH DEPARTMENT                       |
|                                                               | 501 NORTH FOOTE AVENUE                             |
| TAX SCHEDULE # C                                              | OLORADO SPRINGS, COLORADO                          |
| · · ·                                                         | 636-0125                                           |
| Application for permit to construc                            | ct, Remodel, or Install a Sewage Disposal System.  |
| Name of Owner Evangel Bible                                   | Church Phone                                       |
|                                                               |                                                    |
| Address of Property <u>5090 len</u>                           | poteton Gap 5020 Austin Bluffs Phiny               |
| Legal Description of Property _                               | t & Block 13                                       |
|                                                               |                                                    |
| Owner's Address (if different)                                | Phone                                              |
| Systems Contractor                                            | Address                                            |
| Type of Construction Church                                   | source and type                                    |
| Type or Construction <u>Church</u>                            | of water supply <u>WELL</u>                        |
| Size of Lot                                                   |                                                    |
| The construction of the Sewage Dis                            | posal System will comply with all applicable Laws, |
| Ordinances, Standards or Resolutio                            |                                                    |
| BEAT T                                                        | H DEPARTMENT USE ONLY                              |
| neae 11                                                       | n DEFARIMENT USE UNET                              |
| Permit Number                                                 | Receipt Number                                     |
| Number of Bodrooms, 1/4 Tank Capacity                         | y <u>3000</u> gallons Absorption area //62 Sq. Ft. |
| /                                                             |                                                    |
| Remarks CONU. E ENGINEER S                                    | ITE OK WILL DESIGN SYSTEM ( DE GOODE ; ROCKI       |
| MOUNTPIN GEOFFAMILICAL)                                       | UST MEET MINIMUM DISPANCE REQUIREMENTS             |
|                                                               |                                                    |
|                                                               | septie tank from theater OK per                    |
| APPLICATION IS (L) AF                                         | PPROVED () DENIED Manger                           |
| ENVIRONMENTALIST ALLEGIA                                      | DATE 8/16 19 83                                    |
|                                                               | WILL INCLUDE THE FOLLOWING need engine             |
|                                                               |                                                    |
|                                                               | of this sheet or on a seperate sheet. The unsplic  |
| 1. Streams, Lakes, Ponds, Irrigati                            | on Ditches and other Water Courses                 |
| 2. North Direction                                            | 6. Location of Proposed Septic System              |
|                                                               |                                                    |
| 3. Location of Property Line                                  | 7. Location of percolation test                    |
| 4. Buildings                                                  | 8. Geographical features                           |
| 5. Wells                                                      | / 9. Other Information as required                 |
| 28713                                                         | - transk                                           |
| 2011                                                          | Trence                                             |
| •                                                             |                                                    |
| in la la                                                      | (1 here)                                           |
| 5. Wells $387^{\prime}x^{3}$<br>EHS - 6/9/76 - SEWAGE 4 (97 x | 3. trences/                                        |
|                                                               |                                                    |
| · .                                                           |                                                    |
|                                                               |                                                    |
|                                                               |                                                    |